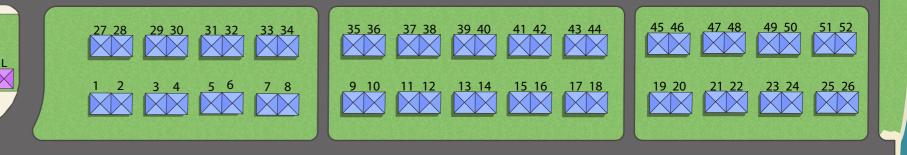

## Sites 1-10: Rented Tents

This section is reserved for teams that have rented a tent through the Festival. Each space is 20'x20'.

## Sites 11 - 52: Reserved Space

Food Trucks

**Bleachers** 

This section is for all teams not renting tents through the Festival, but wish to reserve space. Each space is 20'x20'.

Note: GWN Dragon Boat has made every attempt to ensure the accuracy of the map. GWN reserves the right to make adjustments as deemed necessary.