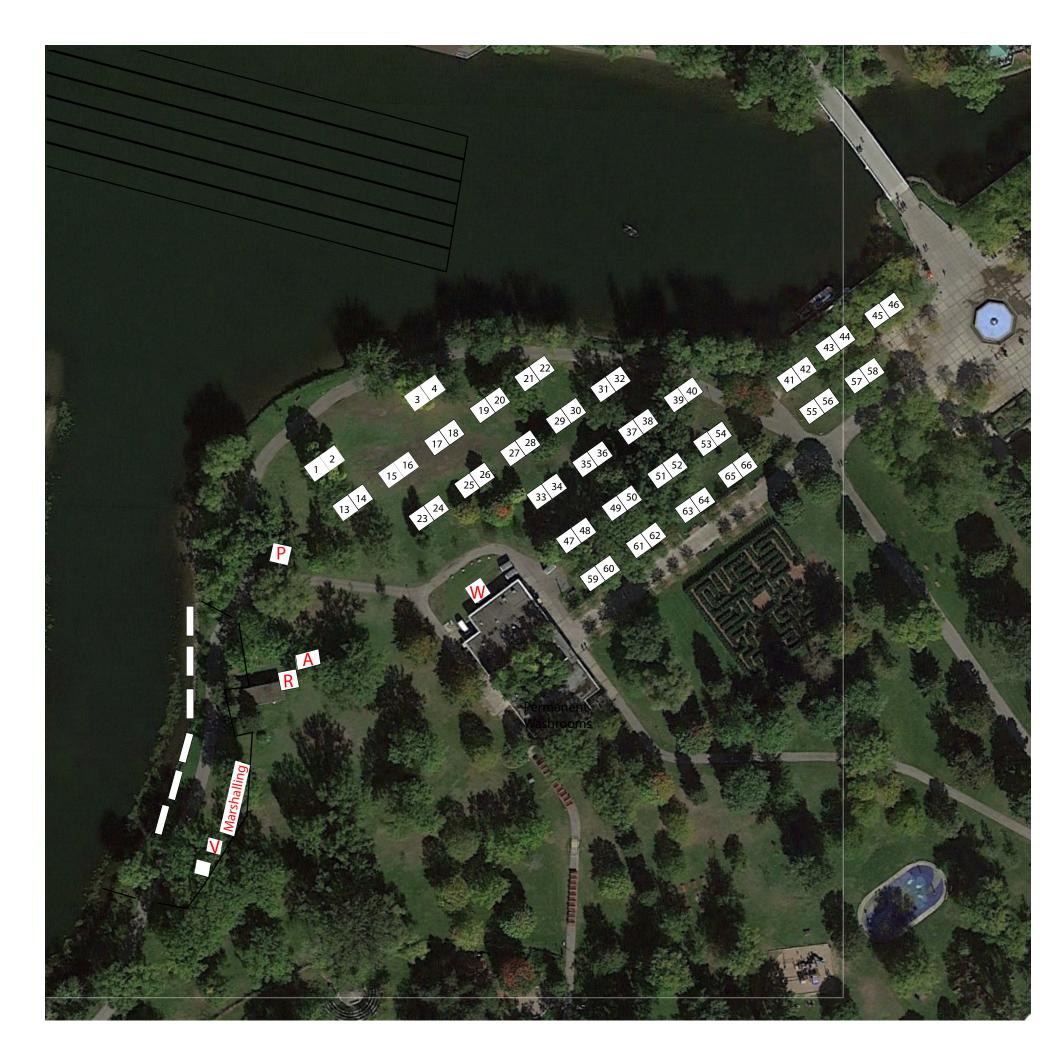

# **Athletes Village Description**

# Sites 1 -22: Rented Tents

This section is reserved for teams that have rented a tent through the Festival. Each space is 20'x20'.

## Sites 23 - 58: Reserved Space

This section is for all teams not renting tents through the Festival, but wish to reserve space. Each space is 20'x20'.

### **Open Space:**

The area located south of the permanent washrooms is open to all teams wishing to

**Note:** GWN Dragon Boat has made every attempt to ensure the accuracy of the map. GWN reserves the right to make adjustments as deemed necessary.