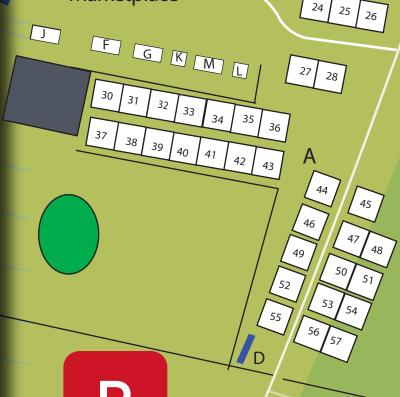

## 1 2 3 4 5 A B 11 12 13 14 15 16 6 7 8 9 10 A 17 18 19 20 H D Marketplace 24 25 26

## **Athletes' Village**

A team can either book a predetermined 20'x20' site in the Athletes' Village or choose to use the Forest Section on a first-come, first-serve basis.

Sites are allocated based on availability. All team registration fees must be paid in full before booking.

Teams can rent tents, tables and chairs at the time of booking.

To book your team site, please contact us at **bookings@gwndragonboat.com**.

Note: GWN Dragon Boat has made every attempt to ensure the accuracy of the map. GWN reserves the right to make adjustments as deemed necessary.