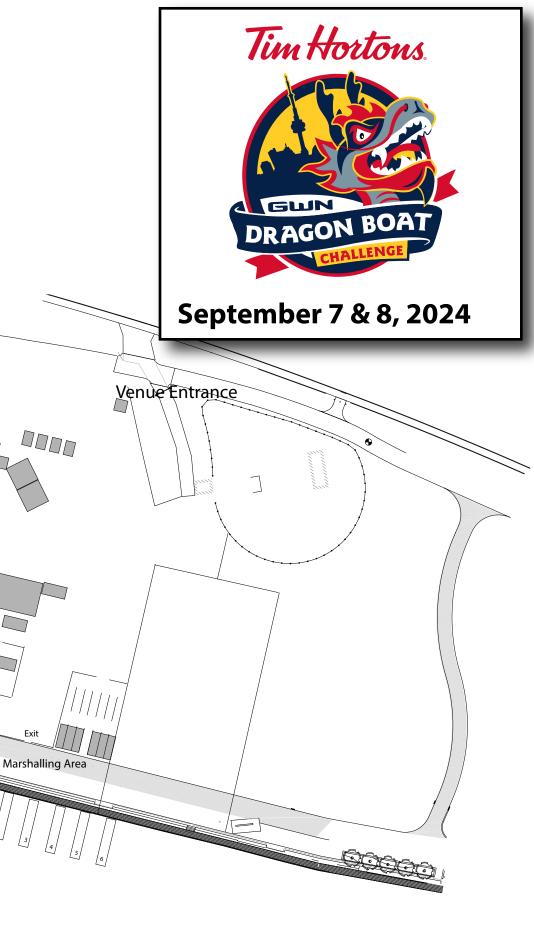

ts through GWN. Each space is 20'x20'.

#### Section B: BCP/ACP Village

This section is reserved for BCP & ACP Teams only. All BCP & ACP Teams will be located in this section, regardless of tent.

Note: GWN Dragon Boat has made every attempt to ensure the accuracy of the map. GWN reserves the right to make adjustments as deemed necessary.

# **Reserving Your Team Site**

- 1. Register and pay in full for the GWN Challenge.
- 2. Choose a Team Site based on availability. Refer to the Athletes' Village Section of the website.
  - www.gwndragonboat.com/challenge
- 3. Email your site selection to bookings@gwndragonboat.com

**Athletes' Village** 

S80 S79

S60 559

S38/S37

S14/S13

S78 S77

S58 S57

S36/S35

/s12/s11/

B3 B2 B1

BCP/ACP Village /

R3 R2 R1

S76 S75

E

TH

Exit

/ S56/ S55/