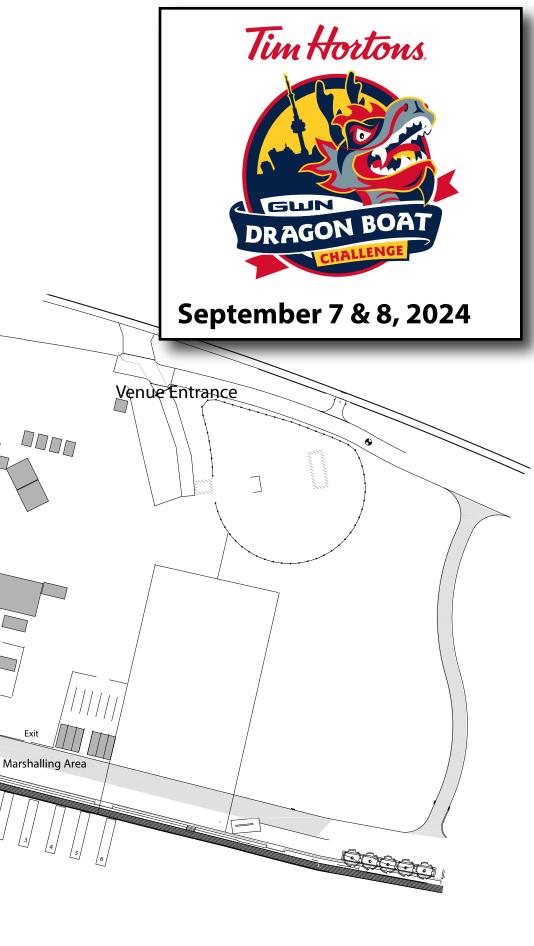

'x20'.

#### Section B: BCP/ACP Village

This section is reserved for BCP & ACP Teams only. All BCP & ACP Teams will be located in this section, regardless of tent.

**Note:** GWN Dragon Boat has made every attempt to ensure the accuracy of the map. GWN reserves the right to make adjustments as deemed necessary.

# **Reserving Your Team Site**

- 1. Register and pay in full for the GWN Challenge.
- 2. Choose a Team Site based on availability. Refer to the Athletes' Village Section of the website.
  - www.gwndragonboat.com/challenge
- 3. Email your site selection to bookings@gwndragonboat.com

**Athletes' Village** 

S80 S79

S60 559

S38/S37

/S14/ S13/

B8 B7 B6 B5 B4 B3 B2 B1 BCP/ACP Village

S78 S77

S58 S57

S36/S35

/s12/s11/

R3 R2 R1

S76 S75

E

TH

Exit

/ \$56/ <sub>\$55</sub>/