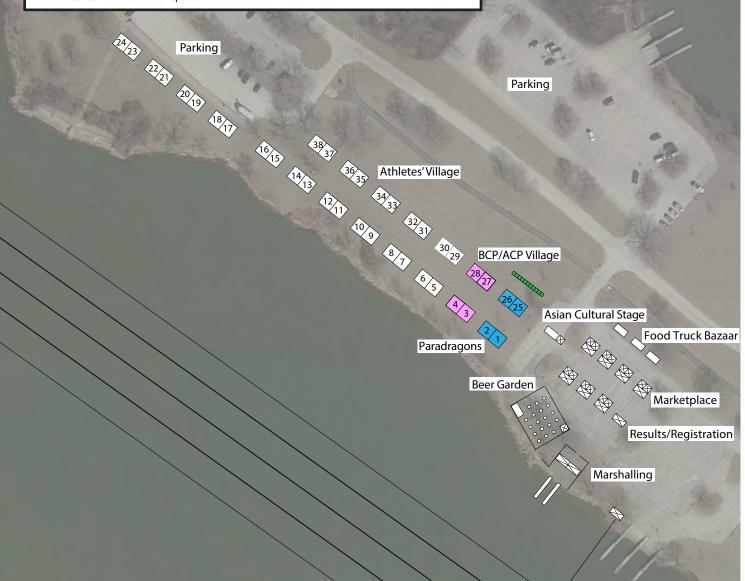

# **Athletes' Village Description**

# Sites 5-14: Rented Tents

This section is reserved for teams that have rented a tent through the Festival. Each space is 20'x20'.

### Sites 15-24 & 29-38: Reserved Space

This section is for all teams not renting tents through the Festival, but wish to reserve space. Each space is 20'x20'.

#### Sites 1-2 & 25-26: Paradragons

This section is reserved for Paradragons teams. Each space is 20'x20'.

# Sites 3-4 & 27-30: BCP/ACP Village

This section is reserved for Breast Cancer Paddlers and All Cancer Paddlers. Each space is 20'x20'.

**Note:** GWN Dragon Boat has made every attempt to ensure the accuracy of the map. GWN reserves the right to make adjustments as deemed necessary.

July 27, 2024