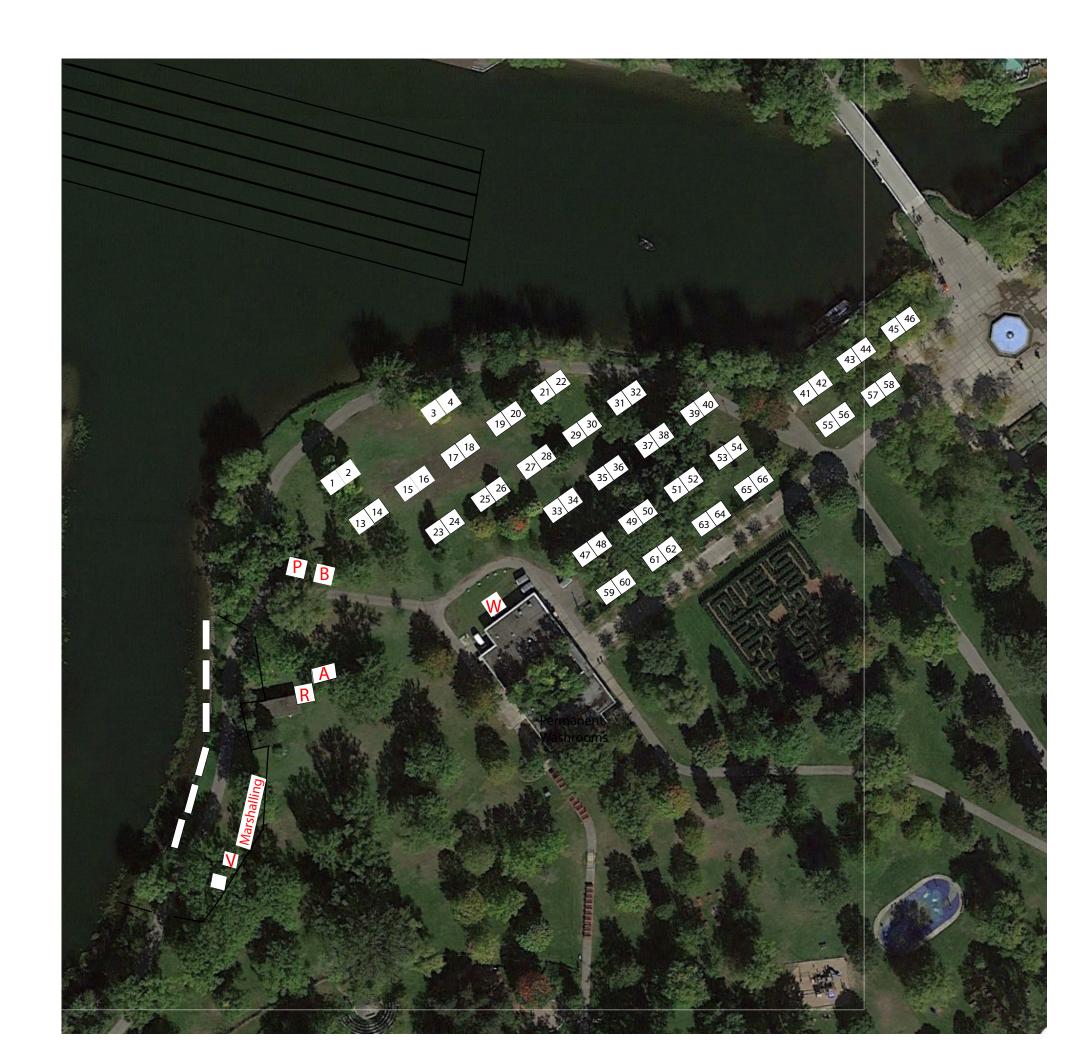

### Sites 1 -22: Rented Tents

This section is reserved for teams that have rented a tent through the Festival. Each space is 20'x20'.

### Sites 23 - 66: Reserved Space

This section is for all teams not renting tents through the Festival, but wish to reserve space. Each space is 20'x20'.

### **Open Space:**

The area located south of the permanent washrooms is open to all teams wishing to find their own space on race day. This area is first-come, first serve.

**Note:** GWN Dragon Boat has made every attempt to ensure the accuracy of the map. GWN reserves the right to make adjustments as deemed necessary.

## **Reserving Your Team Site**

- 1. Register and pay in full for the Festival
- 2. Choose a Team Site based on availability Refer to the Athletes' Village Section of the website, www.gwndragonboat.com/torontoisland
- 3. Email your site selection to bookings@gwndragonboat.com