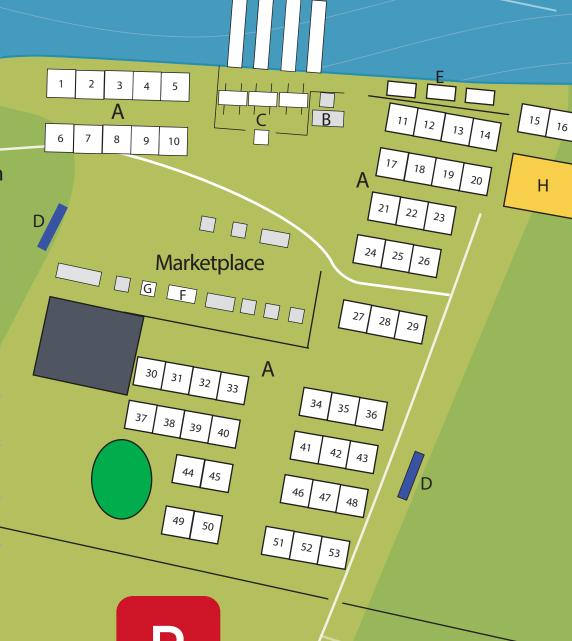

## **Event Destinations**

- A Athletes' Village
- B Awards Stage
- C Marshalling Area
- D Washrooms
- E Grandstands
- F Registration & Results
- G GWN Pro Shop
- H Finish Tower
- I Waste Disposal

## **Athletes' Village**

A team can either book a predetermined 20'x20' site in the Athletes' Village or choose to use the Forest Section on a first-come, first-serve basis.

Sites are allocated based on availability. All team registration fees must be paid in full before booking.

Teams can rent tents, tables and chairs at the time of booking.

To book your team site, please contact us at **bookings@gwndragonboat.com** or **416-962-8899** 