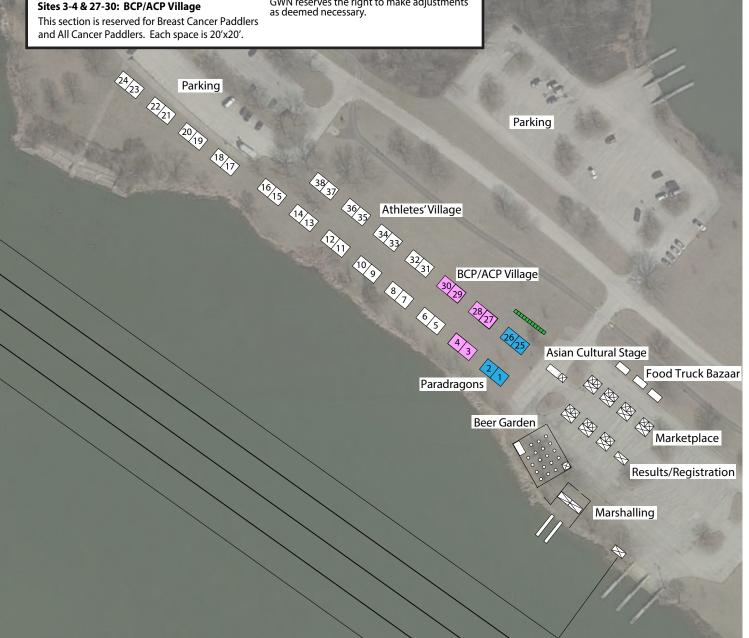

# **Athletes' Village Description**

# Sites 5-14: Rented Tents

This section is reserved for teams that have rented a tent through the Festival. Each space is 20'x20'.

#### Sites 15-26 &31-38: Reserved Space

This section is for all teams not renting tents through the Festival, but wish to reserve space. Each space is 20'x20'.

#### Sites 1-2 & 25-26: Paradragons

This section is reserved for Paradragons teams. Each space is 20'x20'.

## Sites 3-4 & 27-30: BCP/ACP Village

This section is reserved for Breast Cancer Paddlers and All Cancer Paddlers. Each space is 20'x20'.

Note: GWN Dragon Boat has made every attempt to ensure the accuracy of the map. GWN reserves the right to make adjustments as deemed necessary.

**JULY 29, 2023** 