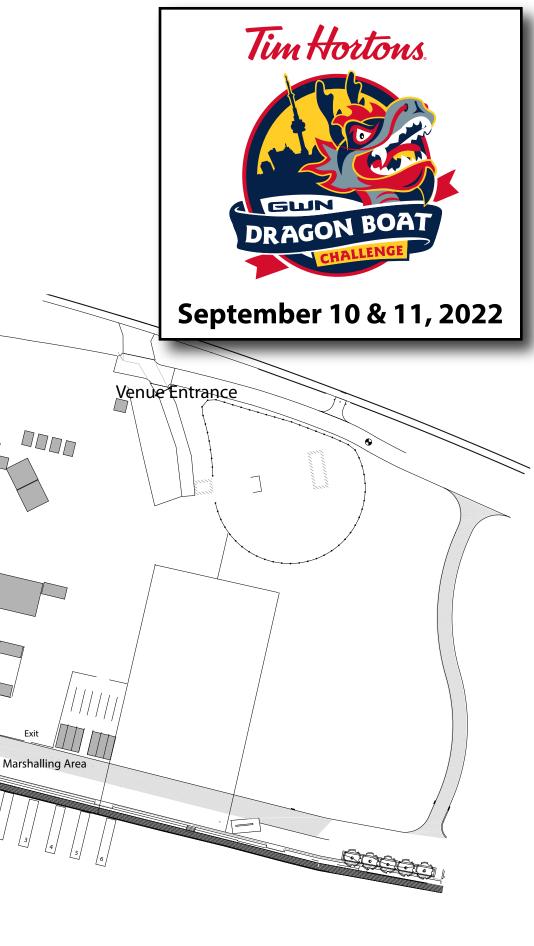

### Section T: BCP/ACP Village

This section is r eserved for BCP & ACP Teams only. All BCP & ACP Teams will be located in this section, regardless of tent.

**Note:** GWN Dragon Boat has made every attempt to ensure the accuracy of the map. GWN reserves the right to make adjustments as deemed necessary.