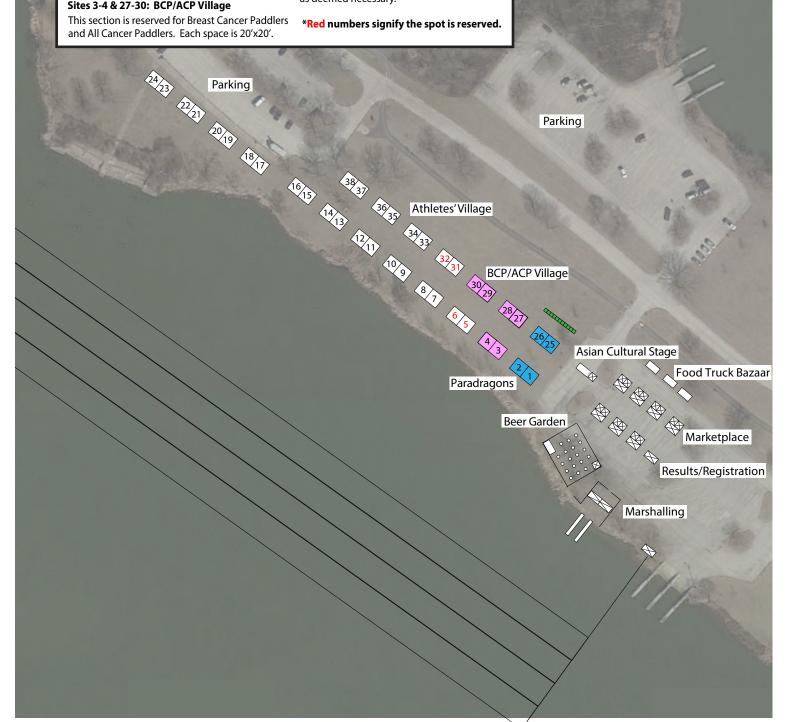

## Athletes' Village Description

### Sites 5-14: Rented Tents

0

This section is reserved for teams that have rented a tent through the Festival. Each space is 20'x20'.

#### Sites 15-26 &31-38: Reserved Space

This section is for all teams not renting tents through the Festival, but wish to reserve space. Each space is 20'x20'.

#### Sites 1-2 & 25-26: Paradragons

This section is reserved for Paradragons teams. Each space is 20'x20'.

#### Sites 3-4 & 27-30: BCP/ACP Village

This section is reserved for Breast Cancer Paddlers and All Cancer Paddlers. Each space is 20'x20'.

#### \*Red numbers signify the spot is reserved.